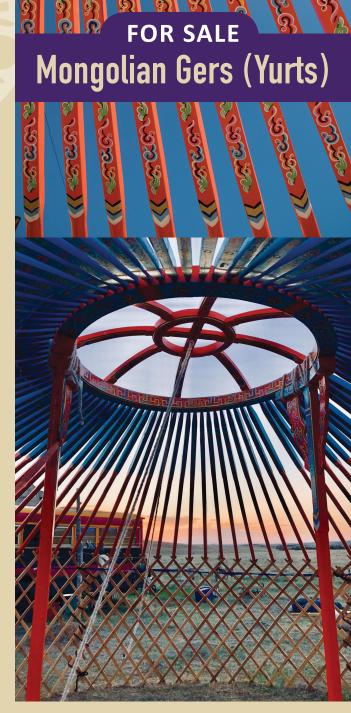

## Mongolian Gers

A traditional Mongolian ger (known as a yurt outside of Mongolia) is a handmade, felt covered, wooden-framed structure used by nomadic cultures.

Our authentic Mongolian gers are handpainted with traditional designs and constructed of renewable materials. They are fair trade, bought directly from a local Mongolian manufacturer whom FIRE has been working with since 2006. Each ger is unique and made to order.

## A typical ger comes with these parts

- Roof poles
- Expandable, wood lattice wall sections
- Roof crown with a smoke hole and window frame inserts
- Two center support poles
- Double layer wooden door with the outside being a full door and the inside split into a double door
- All ties and ropes
- Durable factory-processed natural felt covering
- Two water repellent canvas covers, one decorative
- Cotton liner
- All of the wood parts are made from locally sourced and renewable larch, birch or pine woods.
- The door, roof poles, and roof crown are hand-painted with beautiful traditional Mongolian design using lead-free paint.
- The ropes are made from yak hair.
- The lattice walls are tied together with camel sinew.
- The felt is 5/8 of an inch thick, all natural sheep wool that has been cleaned and processed in a factory. Factory processing makes the felt an even thickness, very clean, with no sheep smell and more bug resistant.