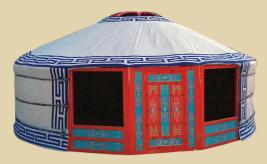

## Mongolian Gers

A traditional Mongolian ger (known as a yurt outside of Mongolia) is a handmade, felt covered, wooden-framed structure used by nomadic cultures.

Our authentic Mongolian gers are handpainted with traditional designs and constructed of renewable materials. They are fair trade, bought directly from a local Mongolian manufacturer whom FIRE has been working with since 2006. Each ger is unique and made to order.

## A typical ger comes with these parts

- Roof poles
- Expandable, wood lattice wall sections
- Roof crown with a smoke hole and window frame inserts
- Two center support poles
- Double layer wooden door with the outside being a full door and the inside split into a double door
- All ties and ropes
- Durable factory-processed natural felt covering
- Two water repellent canvas covers, one decorative
- Cotton liner
- All of the wood parts are made from locally sourced and renewable larch, birch or pine woods.
- The door, roof poles, and roof crown are hand-painted with beautiful traditional Mongolian design using lead-free paint.
- The ropes are made from yak hair.
- The lattice walls are tied together with camel sinew.
- The felt is 5/8 of an inch thick, all natural sheep wool that has been cleaned and processed in a factory. Factory processing makes the felt an even thickness, very clean, with no sheep smell and more bug resistant.

The base price includes the wood frame; all natural, thick, felt insulation cover; two canvas covers; two layered door; window frame inserts for the crown; and delivery to Flagstaff, AZ.

Color, height, window and alternative delivery options are available.